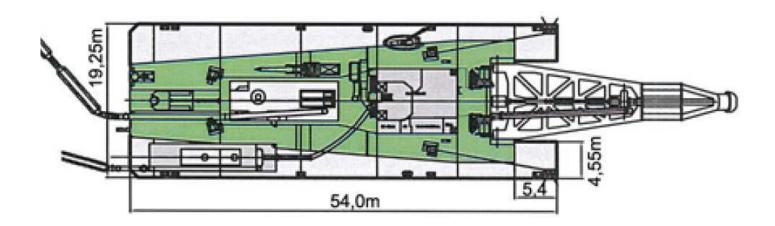

| Type:      | Cutter                                   | Dimensions:                    |                       |
|------------|------------------------------------------|--------------------------------|-----------------------|
|            |                                          | Length overall                 | 75,50 m               |
| Machinery: | 2x CAT3516 Je 1825 KW                    | Length pontoon                 | 54,01 m               |
|            | 1x Excavator Pump 2400 KW                | Breadth                        | 19,43 m               |
|            | 1x Booster Pump 1473 KW                  | Moulded Depth                  | 4,24 m                |
|            | 1x Electrical System 1337 KW             | Draught                        | 3,00 m                |
|            | 1x Port Diesel 188 KW                    | Dredging Depth (Cutter)        | 22,50 m               |
|            | Total inst. Power 9048 KW                | Dredging Depth (Suction)       | 45,00 m               |
|            | Cutter 800 KW<br>Underwater pump 1825 KW | Structural Weight              | 1700 t                |
|            | Hydraulic / Jetwater 1825 KW             | Discharge Pipe<br>Spudcarriage | 700 / 800 m<br>5,80 m |
| Winches:   | Ladder hoisting 32 t<br>Side 2x 25t      | Spuds                          | 41,00 m               |

### 2. General Arrangement Plan