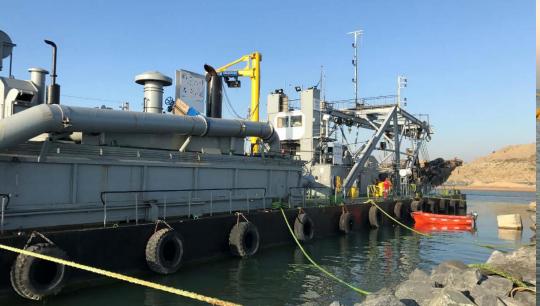

x Electrical System 1337 KW             | Draught                        | 3,00 m                |
|            | 1x Port Diesel 188 KW                    | Dredging Depth (Cutter)        | 22,50 m               |
|            | Total inst. Power 9048 KW                | Dredging Depth (Suction)       | 45,00 m               |
|            | Cutter 800 KW<br>Underwater pump 1825 KW | Structural Weight              | 1700 t                |
|            | Hydraulic / Jetwater 1825 KW             | Discharge Pipe<br>Spudcarriage | 700 / 800 m<br>5,80 m |
| Winches:   | Ladder hoisting 32 t<br>Side 2x 25t      | Spuds                          | 41,00 m               |

**Measurement Systems:** Production System

**ACC** 



### 2. General Arrangement Plan







## 3. Pictures





















# PRIOS

**Prios Systems & Services UG (Limited)** 

Hans-Sachs-Str. 3 65189 Wiesbaden, Germany

www.priosgroup.com info@priosgroup.com

#### IMPORTANT DISCLAIMER:

materially accurate as of the date hereof, no representation or warranty is given as to the accuracy of any of the information provided. Certain information contained herein is based on information from sources considered to be reliable. The information referred to herein is subject to change. Prios Industry Systems & Services and their affiliates and any of their officers, employees, agents and professional advisors, expressly disclaims any and all liability as to any reliance on such information; NO WARRANTY OF FITNESS FOR ANY WARRANTY MERCHANTABILITY OR ANY OTHER WARRANTY EXPRESSED OR IMPLIED, IS MADE CONCERNING THE GO