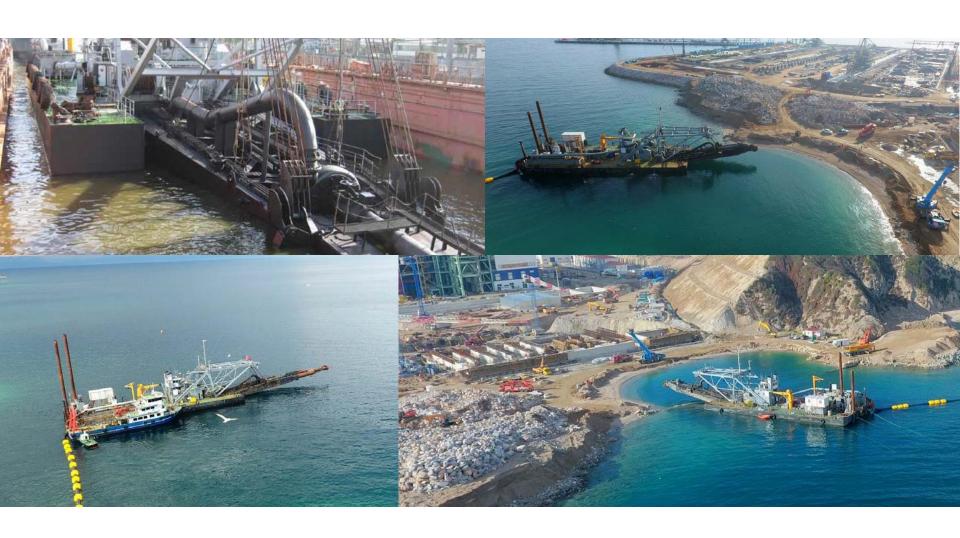

| 1x Electrical System 1337 KW             | Draught                        | 3,00 m                |
|            | 1x Port Diesel 188 KW                    | Dredging Depth (Cutter)        | 22,50 m               |
|            | Total inst. Power 9048 KW                | Dredging Depth (Suction)       | 45,00 m               |
|            | Cutter 800 KW<br>Underwater pump 1825 KW | Structural Weight              | 1700 t                |
|            | Hydraulic / Jetwater 1825 KW             | Discharge Pipe<br>Spudcarriage | 700 / 800 m<br>5,80 m |
| Winches:   | Ladder hoisting 32 t<br>Side 2x 25t      | Spuds                          | 41,00 m               |

**Measurement Systems:** Production System

**ACC** 



### 2. General Arrangement Plan







## 3. Pictures





















# PRIOS

**Prios Systems & Services UG (Limited)** 

Hans-Sachs-Str. 3 65189 Wiesbaden, Germany

www.priosgroup.com info@priosgroup.com

#### IMPORTANT DISCLAIMER:

materially accurate as of the date hereof, no representation or warranty is given as to the accuracy of any of the information provided. Certain information contained herein is based on information from sources considered to be reliable. The information referred to herein is subject to change. Prios Industry Systems & Services and their affiliates and any of their officers, employees, agents and professional advisors, expressly disclaims any and all liability as to any reliance on such information; NO WARRANTY OF FITNESS FOR ANY WARRANTY MERCHANTABILITY OR ANY OTHER WARRANTY EXPRESSED OR IMPLIED, IS MADE CON