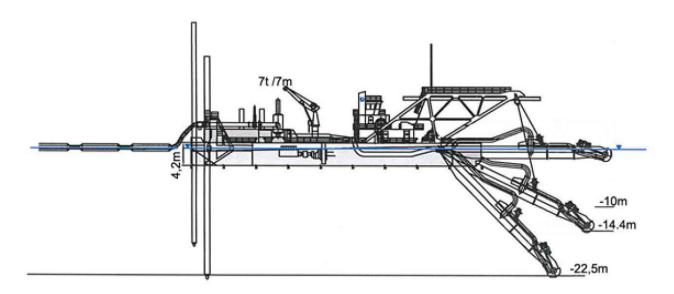

| Type:      | Cutter                                   | Dimensions:                    |                       |
|------------|------------------------------------------|--------------------------------|-----------------------|
|            |                                          | Length overall                 | 75,50 m               |
| Machinery: | 2x CAT3516 Je 1825 KW                    | Length pontoon                 | 54,01 m               |
|            | 1x Excavator Pump 2400 KW                | Breadth                        | 19,43 m               |
|            | 1x Booster Pump 1473 KW                  | Moulded Depth                  | 4,24 m                |
|            | 1x Electrical System 1337 KW             | Draught                        | 3,00 m                |
|            | 1x Port Diesel 188 KW                    | Dredging Depth (Cutter)        | 22,50 m               |
|            | Total inst. Power 9048 KW                | Dredging Depth (Suction)       | 45,00 m               |
|            | Cutter 800 KW<br>Underwater pump 1825 KW | Structural Weight              | 1700 t                |
|            | Hydraulic / Jetwater 1825 KW             | Discharge Pipe<br>Spudcarriage | 700 / 800 m<br>5,80 m |
| Winches:   | Ladder hoisting 32 t<br>Side 2x 25t      | Spuds                          | 41,00 m               |

### 2. General Arrangement Plan