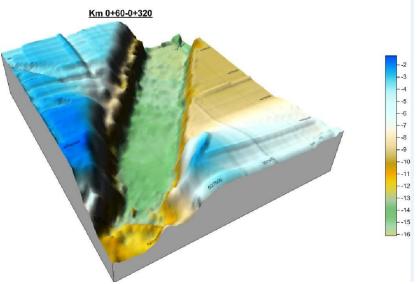

#### 1. Cutter Suction Dredger at a glance

We are pleased to offer a high-quality Cutter Suction Dredger that has been expertly maintained and cared for. This dredger has a proven track record of success, having been used for intake and discharge pipe line dredging work at a 2x 660 MW coal-fired power plant where it dredged approximately 400,000 m<sup>3</sup> of material within a 12 month period. Additionally, it is currently being used for an airport fuel oil port dredging project with a dredging volume of 3,750,000  $\mathrm{m}^3$ .

With its reliable performance and efficient operation, this cutter suction dredger is an ideal choice for a wide range of applications. Whether you are seeking to dredge ports, rivers, or other waterways, this dredger is designed to get the job done right.