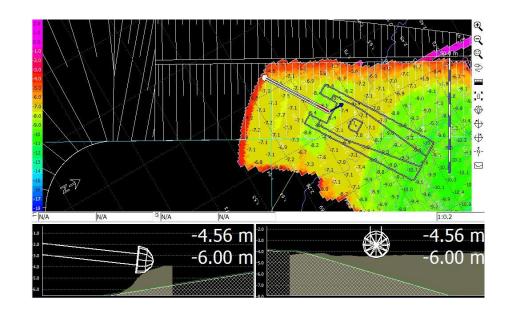

#### 1. Cutter Suction Dredger at a glance

We are pleased to offer a high-quality Cutter Suction Dredger that has been expertly maintained and cared for. This dredger has a proven track record of success, having been used for intake and discharge pipe line dredging work at a 2x 660 MW coal-fired power plant where it dredged approximately 400,000 m<sup>3</sup> of material within a 12 month period. Additionally, it is currently being used for an airport fuel oil port dredging project with a dredging volume of 3,750,000  $\mathrm{m}^3$ .

With its reliable performance and efficient operation, this cutter suction dredger is an ideal choice for a wide range of applications. Whether you are seeking to dredge ports, rivers, or other waterways, this dredger is designed to get the job done right.