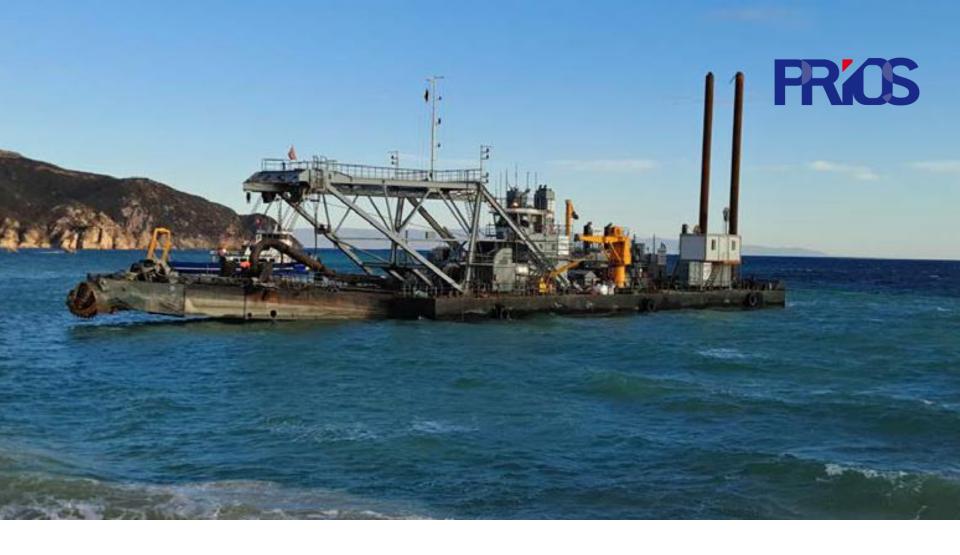

For sale: Pre-Owned Cutter Suction Dredger

#### 1. Cutter Suction Dredger at a glance

We are pleased to offer a high-quality Cutter Suction Dredger that has been expertly maintained and cared for. This dredger has a proven track record of success, having been used for intake and discharge pipe line dredging work at a 2x 660 MW coal-fired power plant where it dredged approximately 400,000 m<sup>3</sup> of material within a 12 month period. Additionally, it is currently being used for an airport fuel oil port dredging project with a dredging volume of 3,750,000  $\mathrm{m}^3$ .

With its reliable performance and efficient operation, this cutter suction dredger is an ideal choice for a wide range of applications. Whether you are seeking to dredge ports, rivers, or other waterways, this dredger is designed to get the job done right.