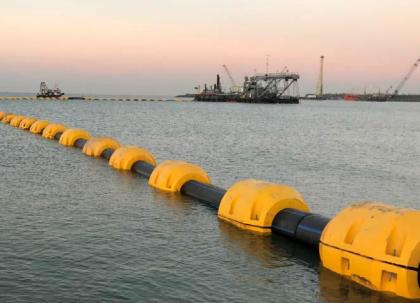

Electrical System 1337 KW             | Draught                        | 3,00 m                |
|            | 1x Port Diesel 188 KW                    | Dredging Depth (Cutter)        | 22,50 m               |
|            | Total inst. Power 9048 KW                | Dredging Depth (Suction)       | 45,00 m               |
|            | Cutter 800 KW<br>Underwater pump 1825 KW | Structural Weight              | 1700 t                |
|            | Hydraulic / Jetwater 1825 KW             | Discharge Pipe<br>Spudcarriage | 700 / 800 m<br>5,80 m |
| Winches:   | Ladder hoisting 32 t<br>Side 2x 25t      | Spuds                          | 41,00 m               |

**Measurement Systems:** Production System

**ACC** 



### 2. General Arrangement Plan







## 3. Pictures





















# PRIOS

**Prios Systems & Services UG (Limited)** 

Hans-Sachs-Str. 3 65189 Wiesbaden, Germany

www.priosgroup.com info@priosgroup.com

#### IMPORTANT DISCLAIMER:

materially accurate as of the date hereof, no representation or warranty is given as to the accuracy of any of the information provided. Certain information contained herein is based on information from sources considered to be reliable. The information referred to herein is subject to change. Prios Industry Systems & Services and their affiliates and any of their officers, employees, agents and professional advisors, expressly disclaims any and all liability as to any reliance on such information; NO WARRANTY OF FITNESS FOR ANY WARRANTY MERCHANTABILITY OR ANY OTHER WARRANTY EXPRESSED OR IMPLIED, IS MADE CONCERNING THE GOOD