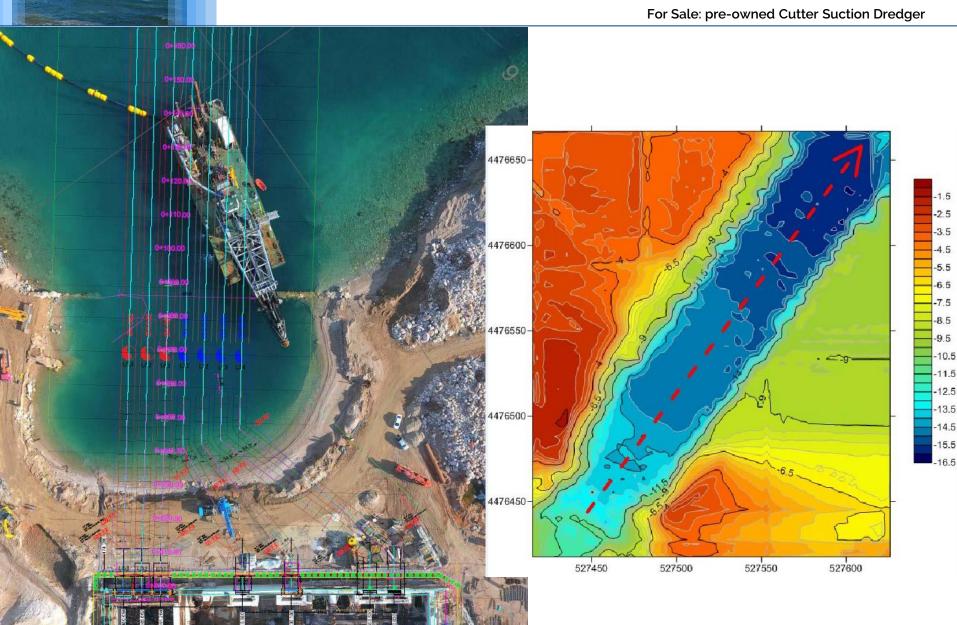

#### 1. Cutter Suction Dredger at a glance

We are pleased to offer a high-quality Cutter Suction Dredger that has been expertly maintained and cared for. This dredger has a proven track record of success, having been used for intake and discharge pipe line dredging work at a 2x 660 MW coal-fired power plant where it dredged approximately 400,000 m<sup>3</sup> of material within a 12 month period. Additionally, it is currently being used for an airport fuel oil port dredging project with a dredging volume of 3,750,000  $\mathrm{m}^3$ .

With its reliable performance and efficient operation, this cutter suction dredger is an ideal choice for a wide range of applications. Whether you are seeking to dredge ports, rivers, or other waterways, this dredger is designed to get the job done right.

### 2. General Arrangement Plan